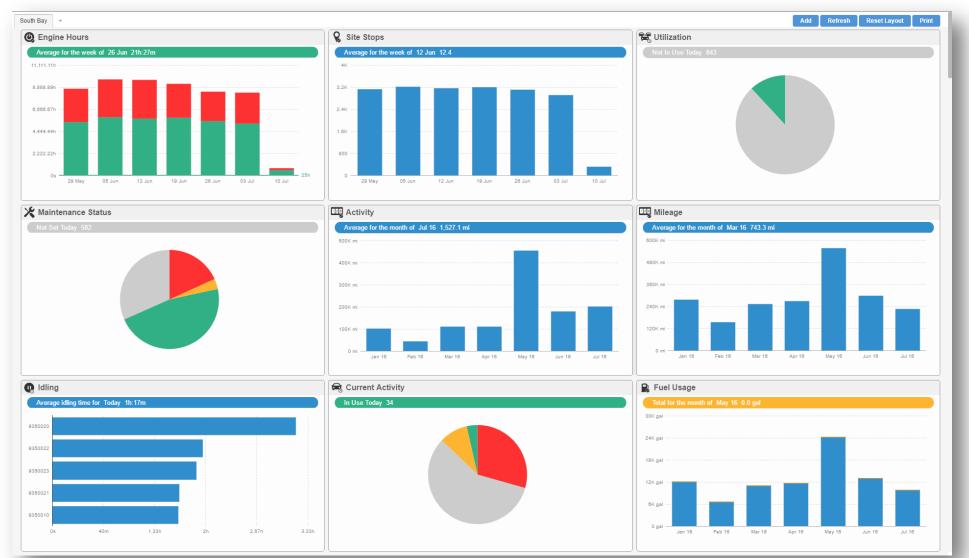

#### Data Visualization

On demand reports and dashboards for managing asset utilization to maximize productivity.