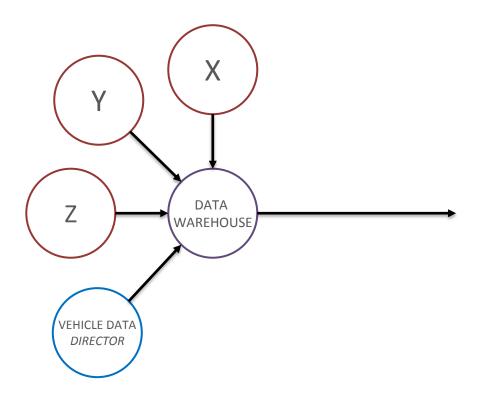

#### **Data Integrations**

Combine location, speed and activity-based information combined with existing primary systems

Adaptive Intelligence brings all data from Director "A" and other systems of your choice "XYZ" into a data warehouse "B" which processes and pushes it into a dashboard "C" for your use.