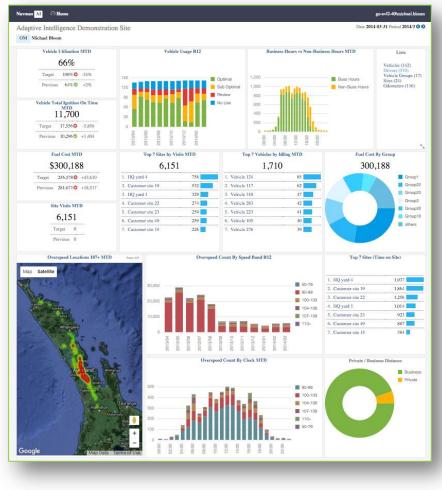

#### Data Visualization

On demand reports and dashboards for managing asset utilization to maximize productivity.