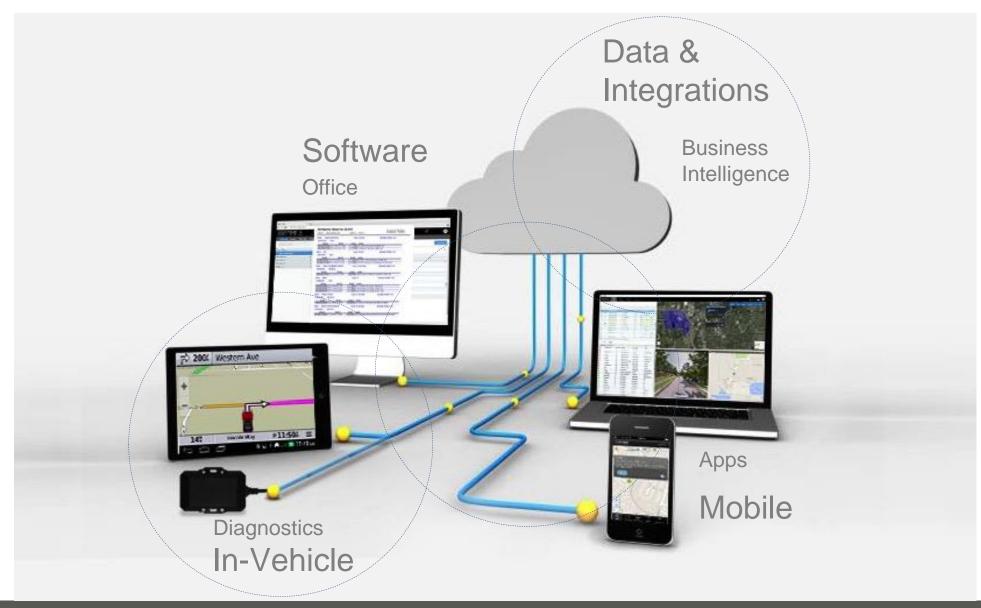

.2B revenue
- 24,000+ global employees
- Teletrac Navman sits in the Transportation Technologies sector of a \$3.2B

business unit











## **Worldwide NGO Regions**

South America Oceania Western Africa Central America Eastern Africa Northern Africa Middle Africa Southern Africa Northern America Caribbean Eastern Asia South-Eastern Asia Southern Europe South-Central Asia Western Asia Eastern Europe Northern Europe Western Europe







Powering 40,000 businesses and **500,000 vehicles across six continents** 

- > A Fortive Company
- > 820+ Associates
- > 100+ R&D Engineers



# **Bi-Product: Hidden Opportunities, Operational Success**



\*Results from a recent survey across Teletrac Navman supported fleets using Fleet Director and Online AVL2



#### **Fully Integrated Solution**





#### Data Visualization



On demand reports and dashboards for managing asset utilization to maximize productivity.



#### **Build Your Own Reports**





#### **Data Integrations**



Combine location, speed and activity-based information combined with existing primary systems

Adaptive Intelligence brings all data from Director "A" and other systems of your choice "XYZ" into a data warehouse "B" which processes and pushes it into a dashboard "C" for your use.



#### **Adaptive Intelligence**



### Provide's Continuous Security Monitoring To Protect Your Data – Teletrac Navman Has Over 1 MM Invested